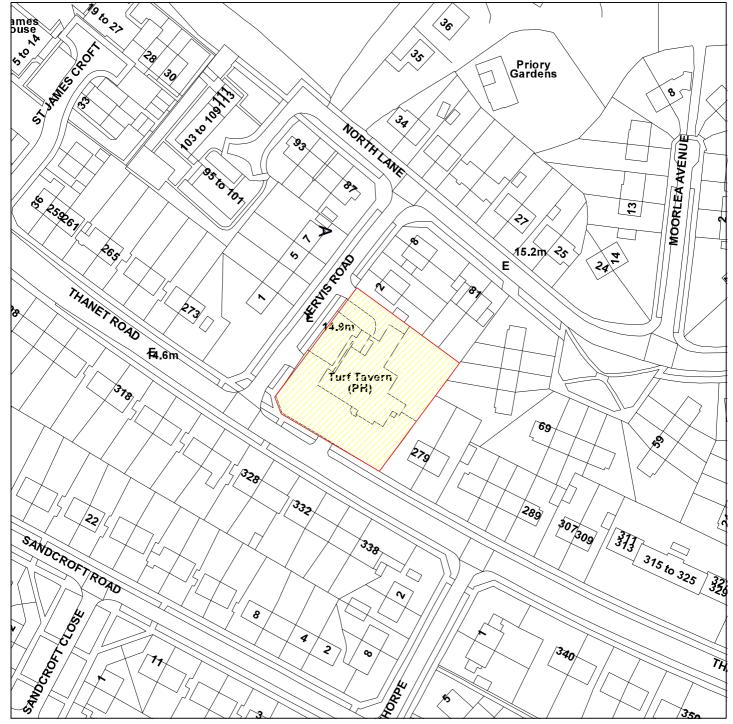

## 12/00087/FULM

## Turf Tavern, 277 Thanet Road

**Scale:** 1:1250

Reproduced from the Ordnance Survey map with the permission of the Controller of Her Majesty's Stationery Office © Crown Copyright 2000.

Unauthorised reproduction infringes Crown Copyright and may lead to prosecution or civil proceedings.